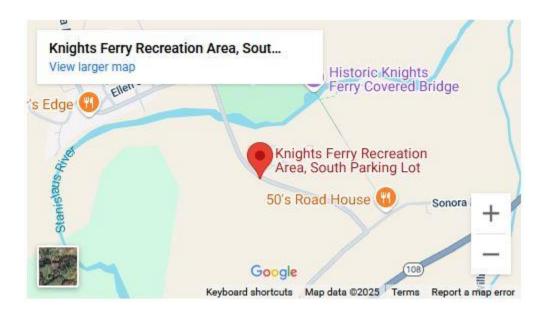

## **Driving Directions to Goodwin Canyon**

Take Hwy 120 to the Knights Ferry / Stanislaus River Park turnoff (11 miles east of Oakdale and 30 miles west of Sonora). Travel 1/8 mile on Kennedy Road to Sonora Road. Turn north on Sonora Road and travel 1/4 mile.

The paved parking lot we use is on the south side of the river and east side of Sonora Road (across the street from another dirt parking lot). Look for signs for "Knights Ferry Recreation Area, South Parking Lot / Covered Bridge Parking".

Turn into the parking lot and make the first left where you will be greeted by All-Outdoors guides.

If you have crossed the river and/or reached the Visitor Center on the north side of the river, you have gone too far.